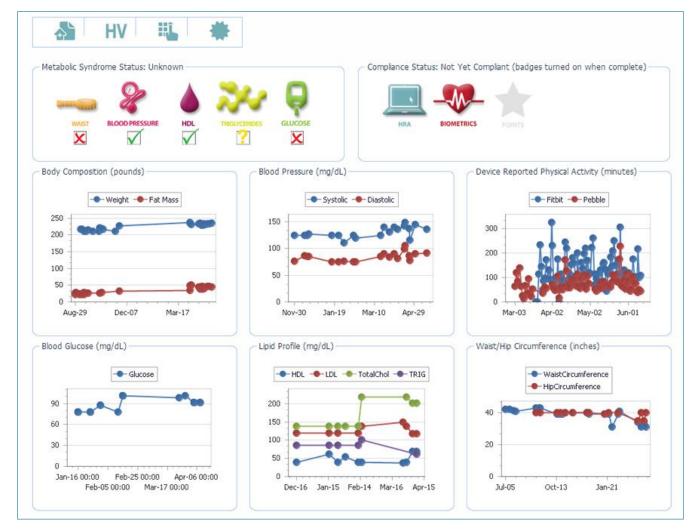

# This strategy includes:

- Buy-in and Support from Leadership
- One-on-One Participant Support
- Engagement of 80% or More Consistently
- Incentives
- Data Analysis (Claims, HRA and Biometrics)
- On Site Coaches
- Connected Health Platform