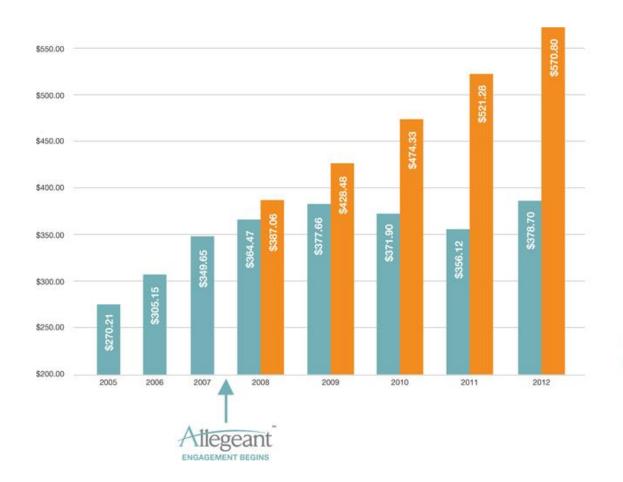

"If you were to tell me 4 years ago that we would be saving 6 million dollars in 2011, I would not have believed you... Now I am a believer."

-C. W., Vice President-Finance Health System

- TOTAL ACTUAL PMPM: Allegeant Integrated Risk Management Strategy 2007-12
- TOTAL PMPM ASSUMING NATIONAL TREND: Traditional Benefit Consulting (Shopping)