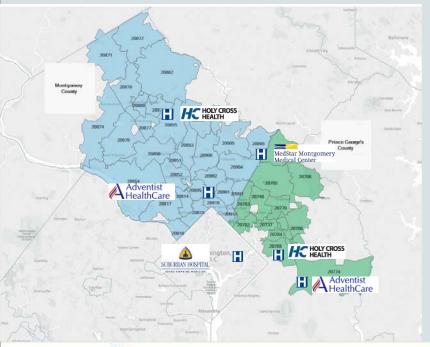

# Nexus Montgomery: 6 Hospitals, A Diverse Community

- Service area spans two counties adjacent to Washington DC
- 1.3M residents in 47 ZIP codes
- Highly diverse racially, ethnically, economically
- 1/3 residents are foreign born; More than
  180 languages