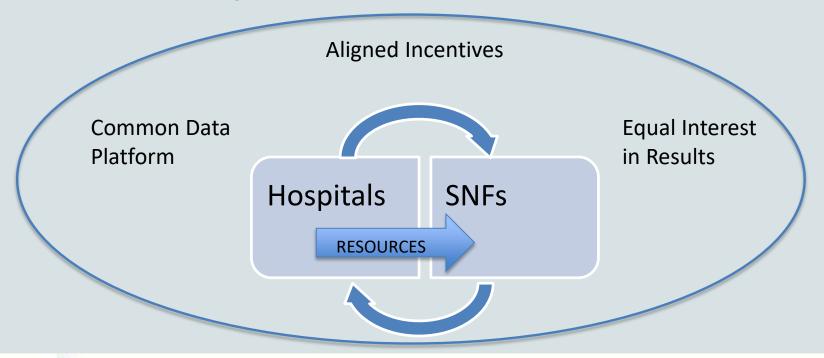

## Partnership along the Healthcare Continuum: SNF Alliance

#### **Different but Equivalent Incentives:**

- Readmission penalties
- Single SNF Preferred Provider List

#### **Equal Partners in Finding Solutions**

**Results:** 50 saved re-hospitalizations in 1<sup>st</sup> 6 months

Positive ROI