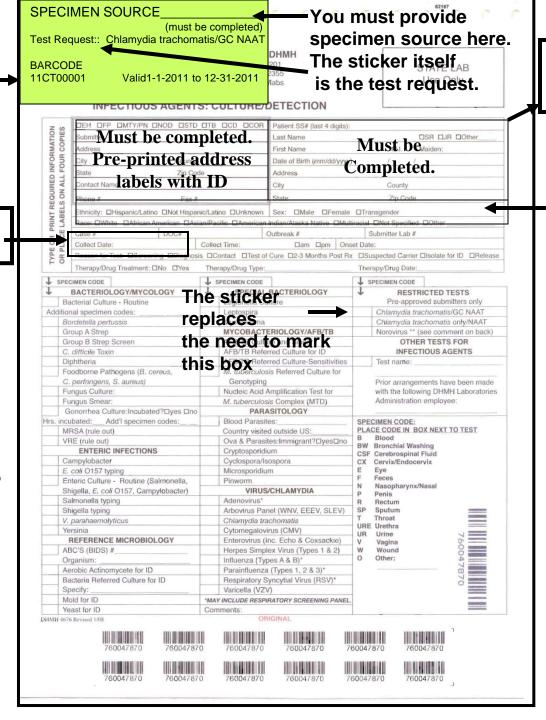

Affix ONE STICKER on the <u>Original</u> form.

Collect Date must be completed.

2011

- •In MyLims, select "Chlamydia and Gonorrhea nucleic acid amplification"
- •Same BD swab collection kit or urine cup. Only 1 swab or 1 "first of the void" urine needed to test for both analytes
- •4 teleconferences available for questions. See list and call in #'s on the lab web site: www.dhmh.state.md.us/labs/

Exact first and last names must also be on the specimen container.

Fill-in race, ethnicity and gender

## 2011

FOR the
COMBO assay:
"Chlamydia
trachomatis/GC
NAAT"

## **NEW FOR 2011**

The test request is preprinted on the sticker itself. No need to mark the CT/GC NAAT box.

You must provide the source of the specimen on the sticker itself in the space provided.