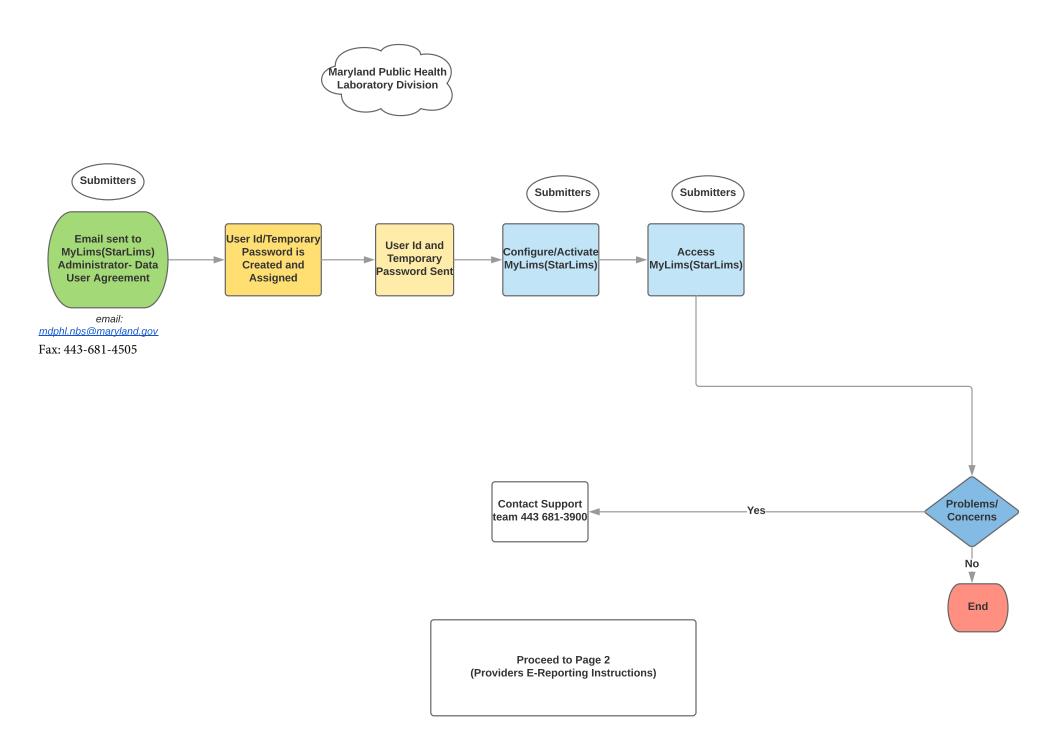

### **PROVIDERS' E-REPORTING INSTRUCTIONS**

- **Click** *here* to complete the online "Data User Agreement." Save and e-mail it to
  - mdphl.nbs@maryland.gov.
- To ensure MyLims® compatibility and the installation runs smoothly **review** the "Web
- Client Configuration document." We are here to help. If you have any questions, contact us at 443 681-3900
- or email: mdphl.nbs@maryland.gov. Let the *savings* begin!