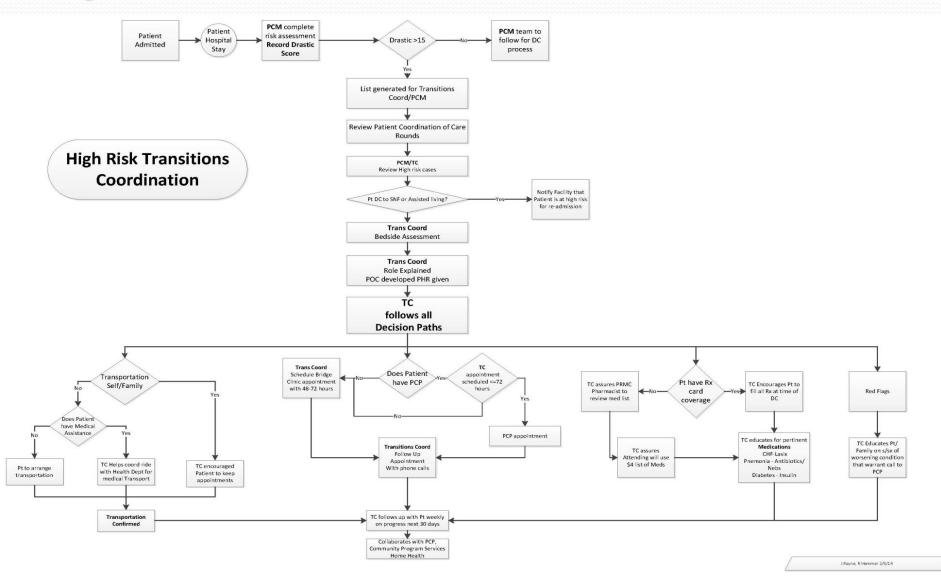

#### **High Risk Transitions Coordination**

Community "Partnerships"

Peninsula Regional Health System

Triple Aim
ACA
MD Hospital Waiver

Patient / Family "Health Care"