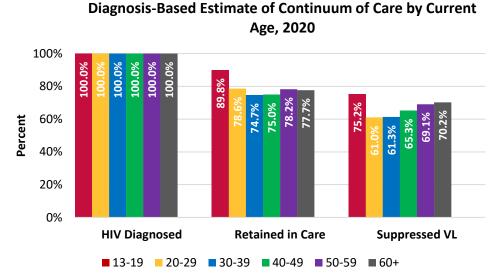

## Characteristics of Marylanders Living with HIV

- Of the 31,676 people living with diagnosed HIV in Maryland in 2020 (all ages), 52.7% are 50+ years old.
  - Rates of HIV were highest among those aged 50-59 (1,125.1 per 100,000), or 1 in 89 persons aged 50-59 years old have HIV.
  - The average age of individuals living with HIV in Maryland is 49 years old.
- It is estimated that an additional 37.5% of persons aged 13-24 living with HIV in Maryland remain undiagnosed, as of 2019.
- Of the total HIV-diagnosed persons living in Maryland with a viral load test reported in 2020, viral suppression was lowest among persons currently aged 13-24 years old (41.7%).