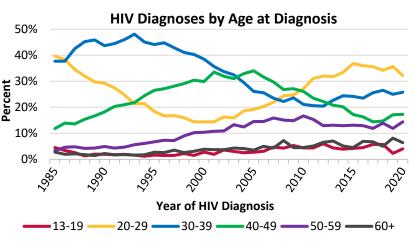

## New HIV Diagnoses in Maryland

- Over half (58.0%) of the new HIV diagnoses in Maryland in 2020 were among adults ages 20-39.
- 29 of the 724 HIV diagnoses in Maryland were younger than 20 years old.
- The HIV diagnosis rate is highest among those aged 20-29 (30.1 per 100,000 people).

• 35.6% of HIV diagnoses among those aged 50-59 were diagnosed with AIDS within 3 months.