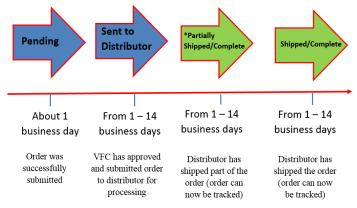

Normal VFC vaccine order process takes about 14 business days. This timeframe may be different for COVID-19 vaccines, but below is the general process. You can check the Current Reports screen every few days to view your order status.

4. When **Order Status** says '**Partially Shipped/Complete**' or '**Shipped/Complete**', you may track the vaccine shipment(s). Click on the blue link under **Order Status** to view the order's delivery information and to track the vaccine shipment.

5. Delivery carrier and tracking number information will be displayed for each vaccine that will be shipped. Go to the respective delivery carrier's website and enter the tracking number to track that shipment.