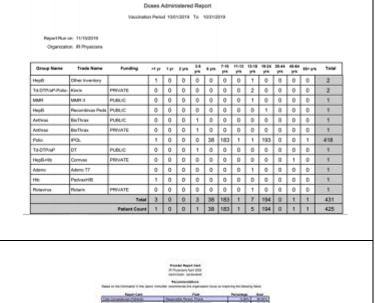

## **Doses Administered**

Summary of vaccines administered doses during specific date range broken down by vaccine and VFC eligibility. For more information, see page <u>106</u> onwards of the <u>ImmuNet User Manual</u>.